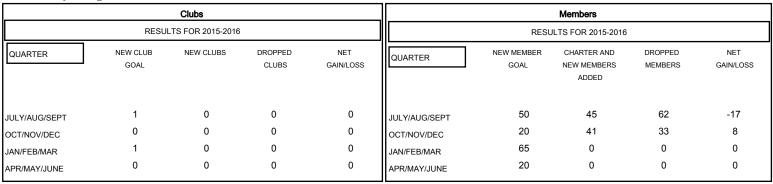

## GOALS AND ACTUAL NEW CLUBS CUMULATIVE

| -    | CURRENT YEAR GOALS FOR NEW |  |
|------|----------------------------|--|
| иЕМВ | ERS                        |  |

CURRENT YEAR ACTUAL MEMBERS

| DROPPED CLUBS: 0 |    |
|------------------|----|
| DROPPED MEMBERS  |    |
| DECEASED         | 6  |
| CLUB CANCELLED   | 0  |
| OTHER            | 89 |
| TOTAL            | 95 |