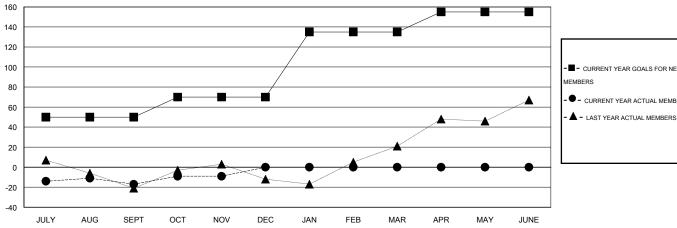

## GOALS AND ACTUAL NEW CLUBS CUMULATIVE

| -    | CURRENT YEAR GOALS FOR NEW |  |
|------|----------------------------|--|
| иЕМВ | ERS                        |  |

CURRENT YEAR ACTUAL MEMBERS

| DROPPED CLUBS: 0 |    |
|------------------|----|
| DROPPED MEMBERS  |    |
| DECEASED         | 6  |
| CLUB CANCELLED   | 0  |
| OTHER            | 89 |
| TOTAL            | 95 |